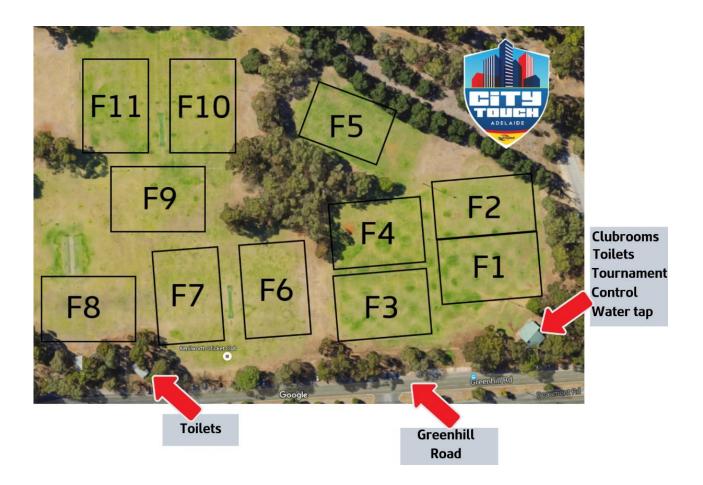

## **Game Information Summary**

**Start Time**: 4.15pm / 5.05pm

Venue: City Touch Fields Park 17, crn of Greenhill & Beaumont Road, Eastwood, 5063

Clubrooms and toilets available | Fields 1-2-3-4-5 | Refer to Map

Venue: City Touch Fields Park 17, crn of Greenhill & Beaumont Road, Eastwood, 5063

Clubrooms and toilets available