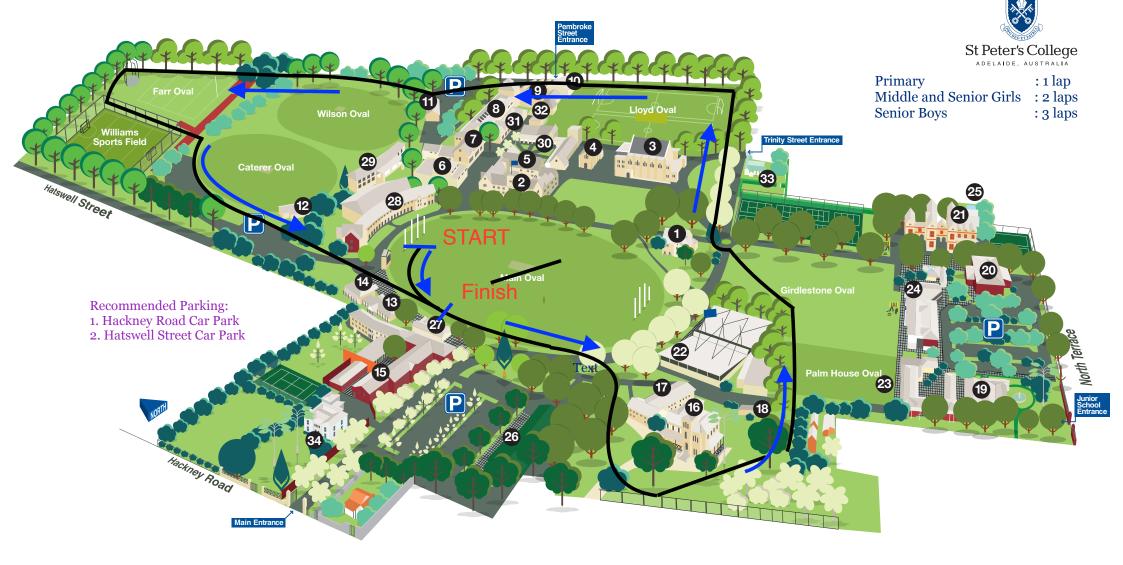

## St Peter's College Cross Country Course

St Peter's College

St Peters, Adelaide, Australia, 5069

+618 8404 0400

stpeters.sa.edu.au

@SPC\_Adelaide

- 1. Oval House (visitors and enquiries)
- 2. Old School House / Headmaster's Office (Senior School administration)
- 3. Memorial Hall
- 4. Chapel
- 5. Big School Room
- 6. Miller Library
- 7. Da Costa Dining Hall and Kitchen
- 8. Florey Science

- 9. Art and Technology
- 10. Drama
- 11. Maintenance and Grounds Workshops
- 12. Brookman Pavilion
- 13. Health Centre
- 14. Tuck Shop
- 15. Boarding House
- 16. Athelney House
- 17. Hill Wing Music Centre

- 18. Uniform Shop
- 19. Old Palm House (Early Learning Centre)
- 20. Junior School Hall
- 21. Shinkfield Building
- 22. Burchnall Sports Centre
- 23. New Palm House
- 24. Bickersteth (Junior School administration)
- 25. Junior School Pool
- 26. Goat Paddock Shed

- 27. Nitschke Pavilion
- 28. Pentreath Building (Middle Years)
- 29. Gordon Building
- 30. Big Quad
- 31. Information Technology
- 32. Senior School Changerooms
- 33. College House
- 34. Allen House