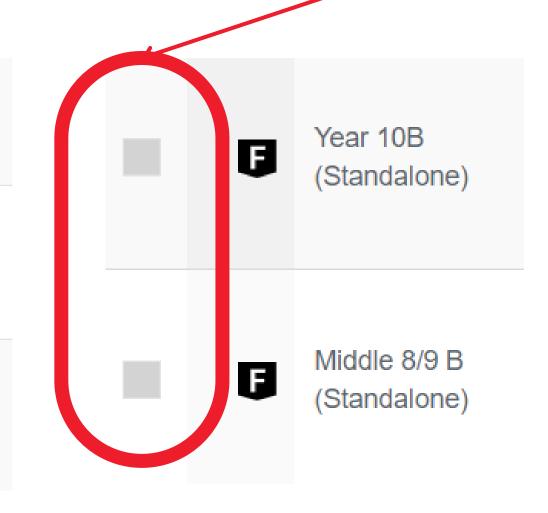

### Editingyourfixtures

• NOTE: You can only edit home games, as well as their times, venues and subvenues

SC

PAC

PAC

• NOTE: Games that have their selection box grayed out can not be edited at all

• To edit a game, click on any of the game details