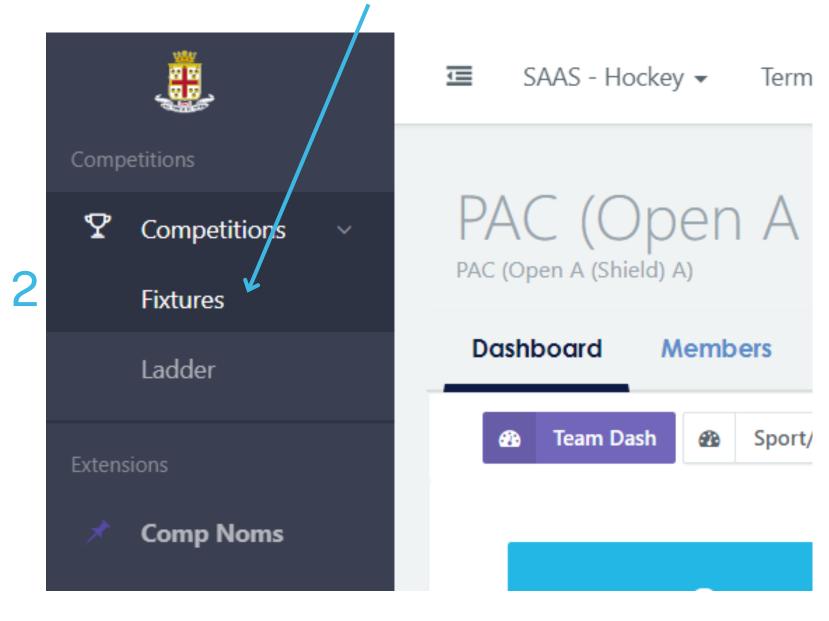

### Viewingyourfixtures

Click on the "Competitions" button on the left hand side, then click fixtures