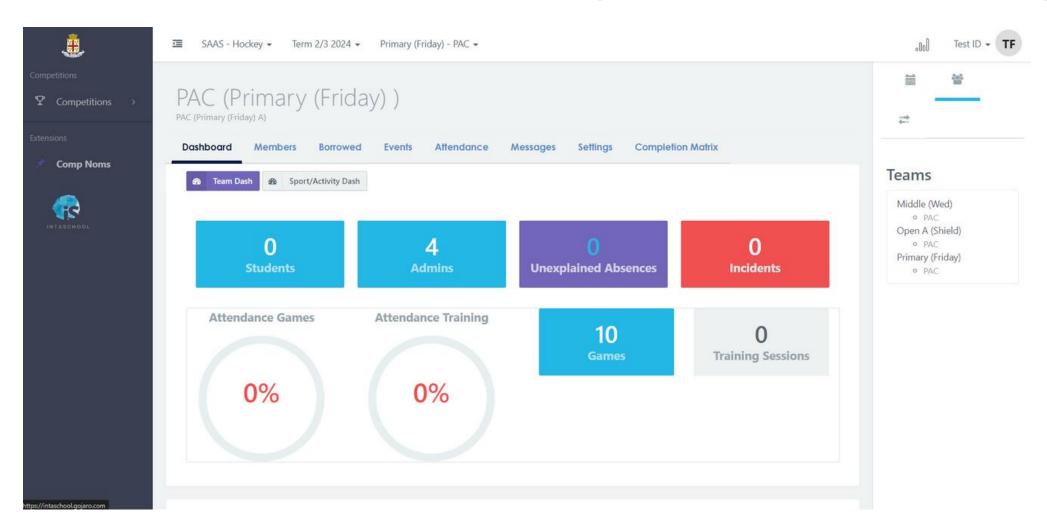

#### Main Dashboard

- Login to the JARO dashboard using your provided username and password.
- If you do not have your login details, contact SAAS and we can resend them to you
- JARO Dashboard is accessible at the following link: https://intaschool.gojaro.com/