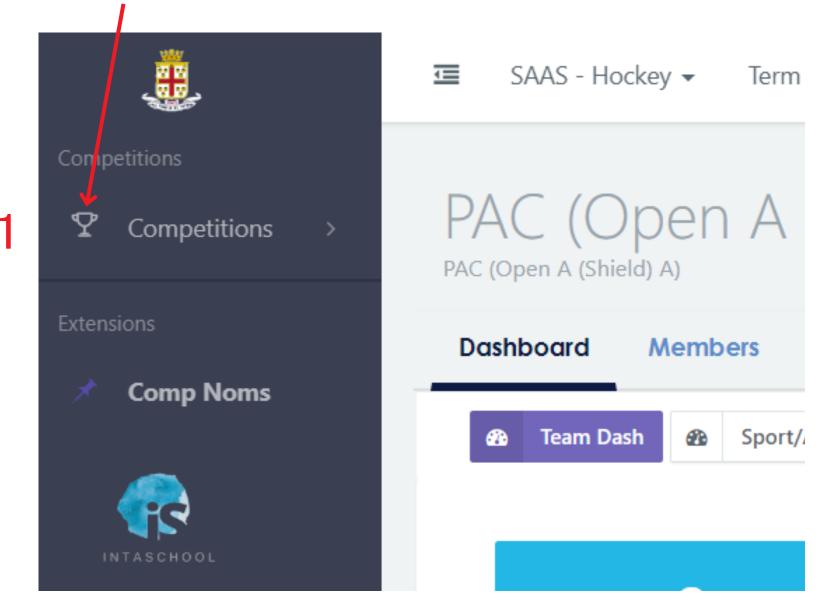

### Viewingyourfixtures

Click on the "Competitions" button on the left hand side, then click fixtures