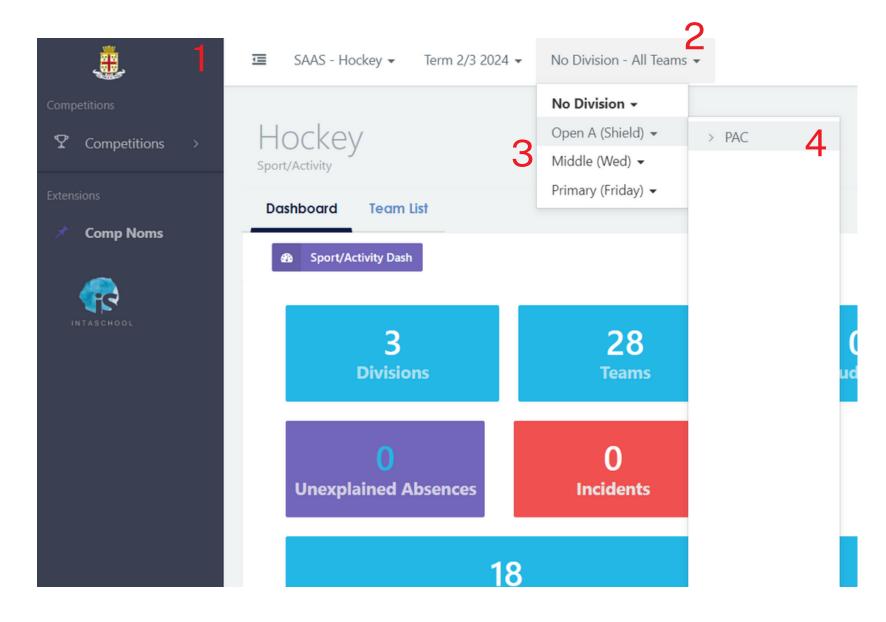

#### Choosing Division

To edit a particular division...

- 1. Go back to the top menu bar
- 2. Hover over the third Menu labelled "Divisions"
- 3. Choose the year levels to edit
- 4. Select the team to edit