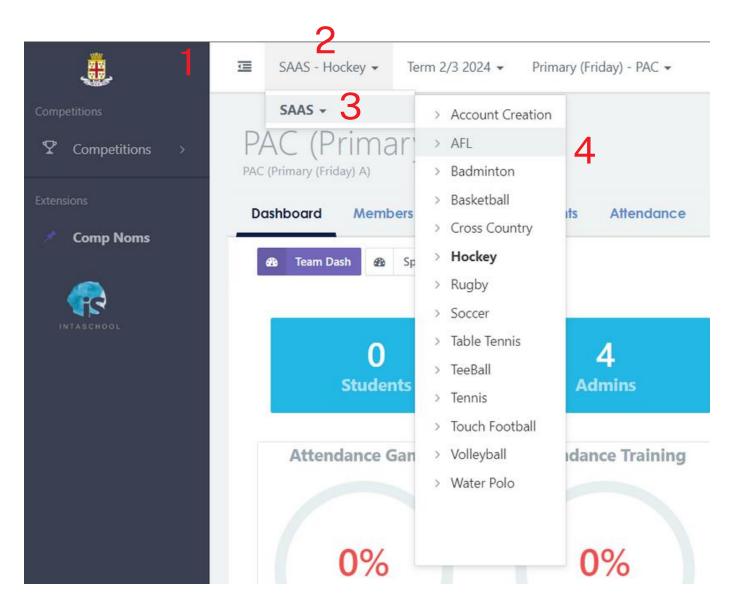

## Choosing Sport

To edit a particular sport...

- 1. Go to the top menu bar
- 2. Hover over the Menu labelled "SAAS [SPORT]
- 3. Hover over to the "SAAS" sub menu
- 4. Select the sport you wish to edit