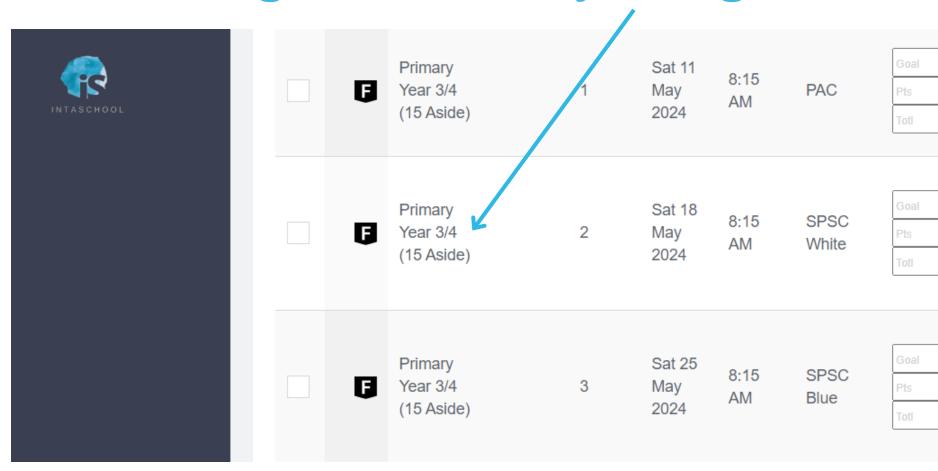

### Editingyourfixtures

• NOTE: You can only edit home games, as well as their times, venues and subvenues

SC

PAC

PAC

• NOTE: Games that have their selection box grayed out can not be edited at all

• To edit a game, click on any of the game details